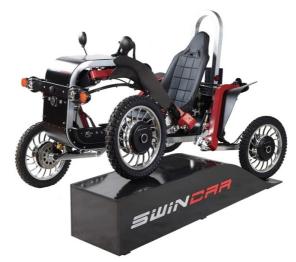

## Architecture

Platform and running gear on pendulum balance Independent pivoting crossbeams 4-wheel independent suspension, 4-wheel drive and steering 4 Swing arm suspension and adjustable spring shock absorber Manufacturing

Aluminum casting and aluminum tubes Articulations on sealed bearings Strong roll bar (removable for transport) All public accessibility Steering wheel controls (throttle & brakes) Swivel arms to transfer from wheelchair (with Option Telescopic steering tie rod)

#### Dimensions

| Length:                | 2.05 m               |
|------------------------|----------------------|
| Width:                 | 1.37 m               |
| Height:                | 1.35 m with roll bar |
| Wheelbase:             | 1.50 m               |
| Ground clearance:      | 0.26 m               |
| Weight with batteries: | 230 kg               |