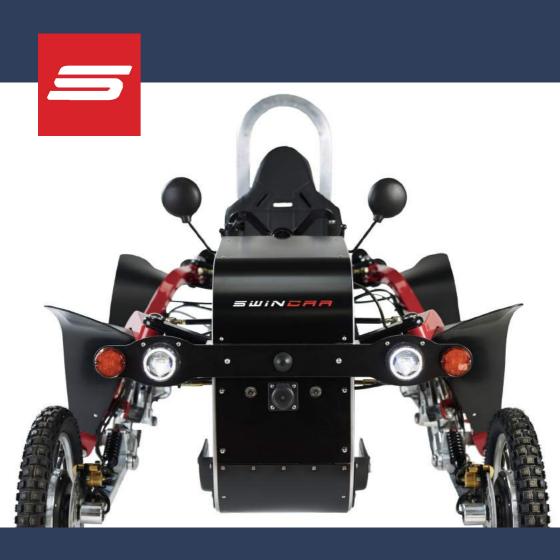

#### **Dimensions**

 Length:
 2.00m

 Width:
 1.36m

 Height:
 1.35m

 Wheelbase:
 1.50m

 Ground clearance:
 0.26m

 Weight with battery 4kWh:
 210kg

Light electrical quadricycle one-seater
Four wheel steering on independent suspensions
Reverse gear

Foldable rear rack for bags, equipment etc (optional extras)

4 Back & Front Hydraulic Disc brakes 220mm

Natural tilting when cornering

Vertical correction on a slope

Four wheel drive- Engine brake

All the controls are grouped around the steering wheel • F1 type steering wheel, steering column with lock

(optional extras)

Accessible to all

European road approval L6e-A (E5)

Designed and manufactured in France

Total rated power: 4 kW

Total peak power: 12 kW

Total Max torque: 340Nm

 LiFePO4 4kWh batteries integrated into the nacelle/ body pod