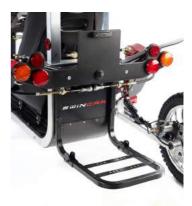

(optional extras)

Accessible to all

European road approval L6e-A (E5)

Designed and manufactured in France

Total rated power: 4 kW

Total peak power: 12 kW

Total Max torque: 340Nm

 LiFePO4 4kWh batteries integrated into the nacelle/ body pod