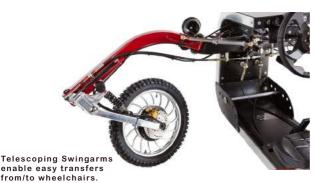

Foldable rear rack for bags, equipment etc (optional extras)

4 Back & Front Hydraulic Disc brakes 220mm

Natural tilting when cornering

Vertical correction on a slope

Four wheel drive- Engine brake

All the controls are grouped around the steering wheel • F1 type steering wheel, steering column with lock