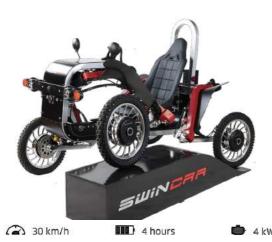

#### **Dimensions**

 Length:
 2.00m

 Width:
 1.36m

 Height:
 1.35m

 Wheelbase:
 1.50m

 Ground clearance:
 0.26m

 Weight with battery 4kWh:
 210kg

Light electrical quadricycle one-seater
Four wheel steering on independent suspensions
Reverse gear

 4 hours range with up to 1000m ascent

Battery charging time 2 to 3h

 Battery recharging during downhill driving