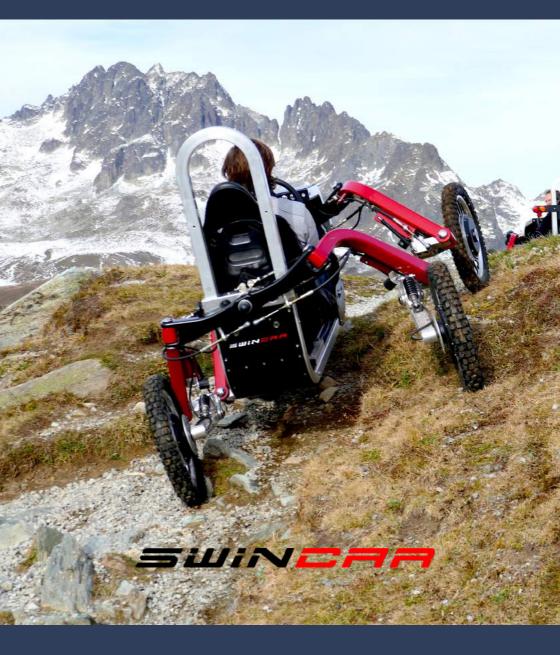

) 30 Km/h

3 hours

>4kV

Light electrical quadricycle two-seater
Four wheel steering on independent suspensions

Reverse gear

Foldable rear rack for bags, equipment etc (optional extra)

Natural tilting when cornering

Vertical correction on a slope

Engine brake on 4 wheels

4 Back & Front Hydraulic Disc brakes 220mm

All the controls are grouped around the steering wheel

F1 type steering wheel, steering column with lock (optional extras)

Accessible to all

European road approval L6e-A (E5)

Designed and manufactured in France





Total rated power: >4 kW

Total peak power: >12 kW

Total Max torque: >340Nm

 LiFePO4 4kWh batteries integrated into the nacelle/ body pod

3 hours range with up to
 1000m ascent

Battery charging time 2 to 3h

 Battery recharging during downhill driving



## A NEW MOBILITY

The cross-country vehicle of your dreams