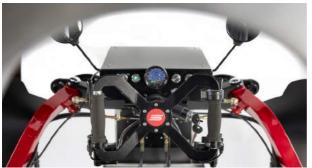

Foldable rear rack for bags, equipment etc (optional extras)

4 Back & Front Hydraulic Disc brakes 220mm

Natural tilting when cornering

Vertical correction on a slope

Four wheel drive- Engine brake

All the controls are grouped around the steering wheel • F1 type steering wheel, steering column with lock

Engine brake on 4 wheels

4 Back & Front Hydraulic Disc brakes 220mm

All the controls are grouped around the steering wheel

F1 type steering wheel, steering column with lock (optional extras)

Accessible to all