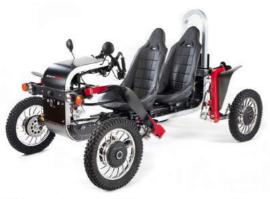

### SWINCAR E-SPIDER MODEL

#### **Dimensions**

 Length:
 2.00m

 Width:
 1.36m

 Height:
 1.35m

 Wheelbase:
 1.50m

 Ground clearance:
 0.26m

 Weight with battery 4kWh:
 210kg

Light electrical quadricycle one-seater
Four wheel steering on independent suspensions
Reverse gear

Foldable rear rack for bags, equipment etc (optional extras)

4 Back & Front Hydraulic Disc brakes 220mm

Natural tilting when cornering

Vertical correction on a slope

Four wheel drive- Engine brake

All the controls are grouped around the steering wheel • F1 type steering wheel, steering column with lock

(optional extras)

Accessible to all

European road approval L6e-A (E5)

Designed and manufactured in France

Total rated power: 4 kW

Total peak power: 12 kW

Total Max torque: 340Nm

 LiFePO4 4kWh batteries integrated into the nacelle/ body pod

 4 hours range with up to 1000m ascent

Battery charging time 2 to 3h

 Battery recharging during downhill driving